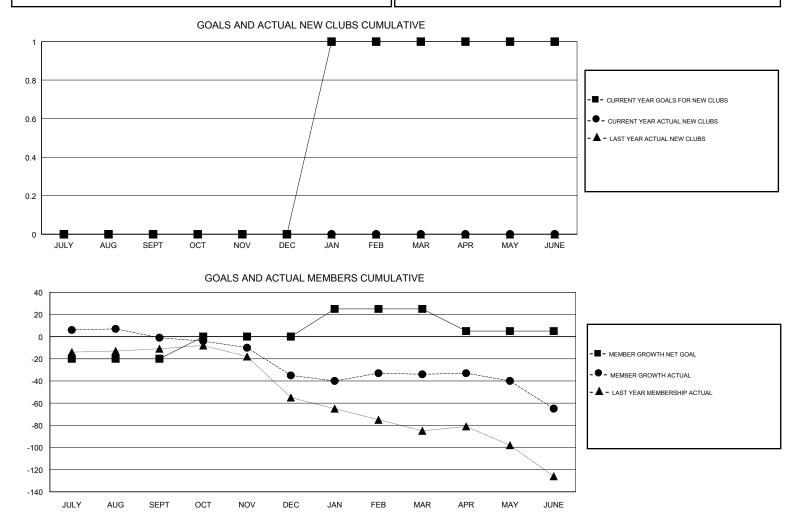

## LOCATION NEW ZEALAND

GMT CA

| Clubs                 |               |           |               | Members<br>RESULTS FOR 2018-2019 |                           |                         |                                                    |
|-----------------------|---------------|-----------|---------------|----------------------------------|---------------------------|-------------------------|----------------------------------------------------|
| RESULTS FOR 2018-2019 |               |           |               |                                  |                           |                         |                                                    |
| QUARTER               | NEW CLUB GOAL | NEW CLUBS | DROPPED CLUBS | QUARTER                          | MEMBER GROWTH NET<br>GOAL | MEMBER GROWTH<br>ACTUAL | DROPPED<br>MEMBERS ACTUAL<br>(including transfers) |
| JULY/AUG/SEPT         | 0             | 0         | 2             | JULY/AUG/SEPT                    | -20                       | 24                      | 23                                                 |
| OCT/NOV/DEC           | 0             | 0         | 0             | OCT/NOV/DEC                      | 20                        | 23                      | 54                                                 |
| JAN/FEB/MAR           | 1             | 0         | 1             | JAN/FEB/MAR                      | 25                        | 44                      | 38                                                 |
| APR/MAY/JUNE          | 0             | 0         | 0             | APR/MAY/JUNE                     | -20                       | 48                      | 72                                                 |